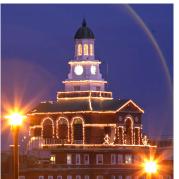

## Restoring Crouse's Historic Clocktower

Constructed in 1927, the Clocktower has become an indispensable landmark of the Syracuse skyline. After nearly 100 years of illuminating the Syracuse skyline, we see that the tower is in need of structural repairs and restoration or risk further deterioration. Once the renovation is complete, the Clocktower will continue to be a prominent beacon of health, hope and healing for the next 100 years. We encourage you to demonstrate your support of this very special initiative. We will accept and appreciate both donations and written pledges to help us meet the challenge.