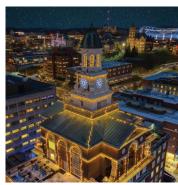

## Restoring Crouse's Historic Clocktower

Constructed in 1927, the Clocktower has become an indispensable landmark of the Syracuse skyline. After nearly 100 years of illuminating the Syracuse skyline, we see that the tower is in need of structural repairs and restoration or risk further deterioration. Once the renovation is complete, the Clocktower will continue to be a prominent beacon of health, hope and healing for the next 100 years. We encourage you to demonstrate your support of this very special initiative. We will accept and appreciate both donations and written pledges to help us meet the challenge.