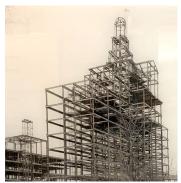

## Restoring Crouse's Historic Clocktower

Constructed in 1927, the Clocktower has become an indispensable landmark of the Syracuse skyline. After nearly 100 years of illuminating the Syracuse skyline, we see that the tower is in need of structural repairs and restoration or risk further deterioration. Once the renovation is complete, the Clocktower will continue to be a prominent beacon of health, hope and healing for the next 100 years. We encourage you to demonstrate your support of this very special initiative. We will accept and appreciate both donations and written pledges to help us meet the challenge.