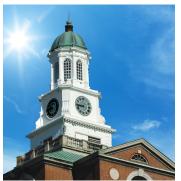

## Restoring Crouse's Historic Clocktower

Constructed in 1927, the Clocktower has become an indispensable landmark of the Syracuse skyline. After nearly 100 years of illuminating the Syracuse skyline, we see that the tower is in need of structural repairs and restoration or risk further deterioration. Once the renovation is complete, the Clocktower will continue to be a prominent beacon of health, hope and healing for the next 100 years. We encourage you to demonstrate your support of this very special initiative. We will accept and appreciate both donations and written pledges to help us meet the challenge.